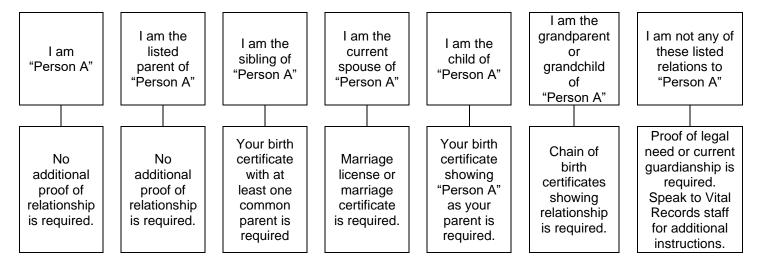

### **Proof of Relationship**

I am requesting a Birth Certificate for "Person A"