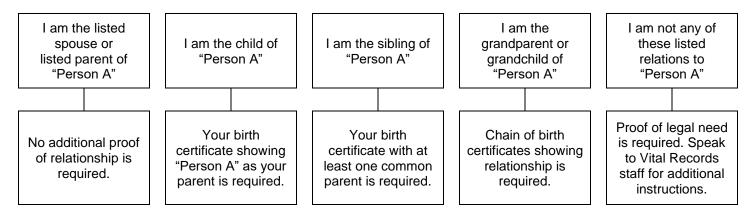

## **Proof of Relationship**

I am requesting a Death Certificate for "Person A"