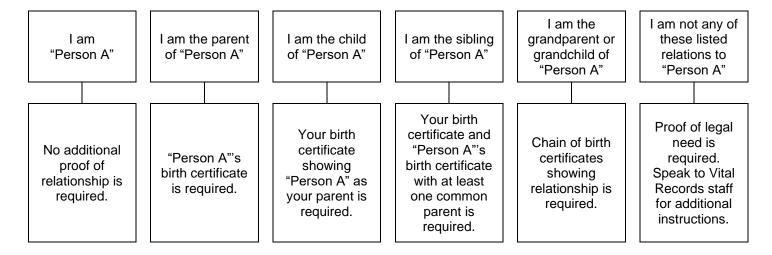

# **Proof of Relationship**

I am requesting a Marriage or Divorce Certificate for "Person A"